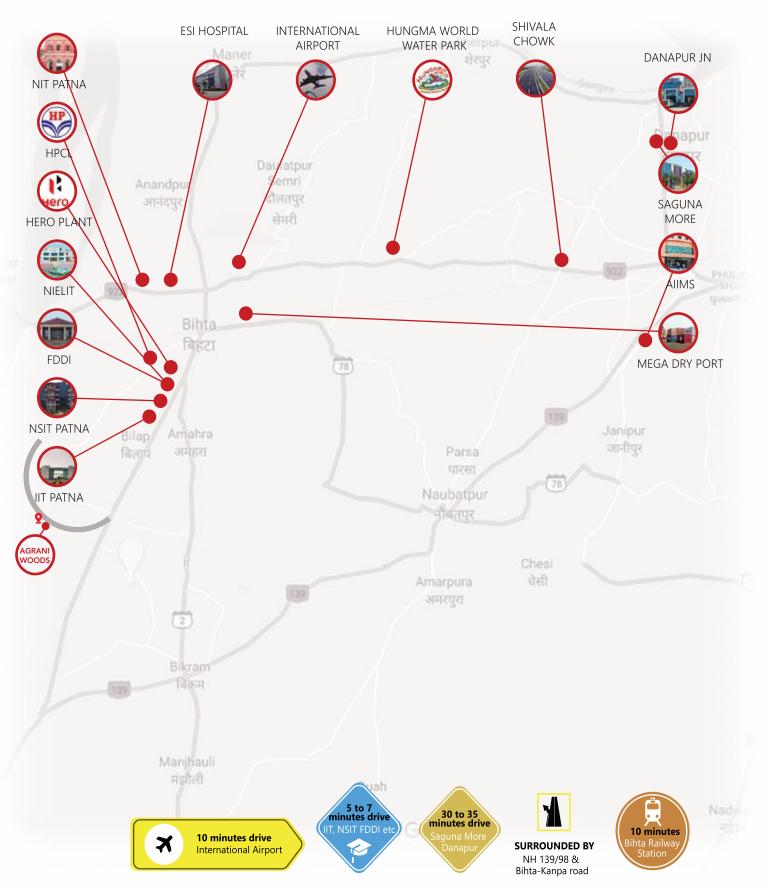

It is located on the fastest appriciating property location, Bihar. Surrounded by prestgious institutions like IIT, NIT, NSIT, Mega Industrial Park to new International Airport this area is experiencing an unexpected boom. Woods carries a huge investment potential, given the completeness of its offering.

### **BIHTA : FASTEST APPRECIATING PROPERTY LOCATION**