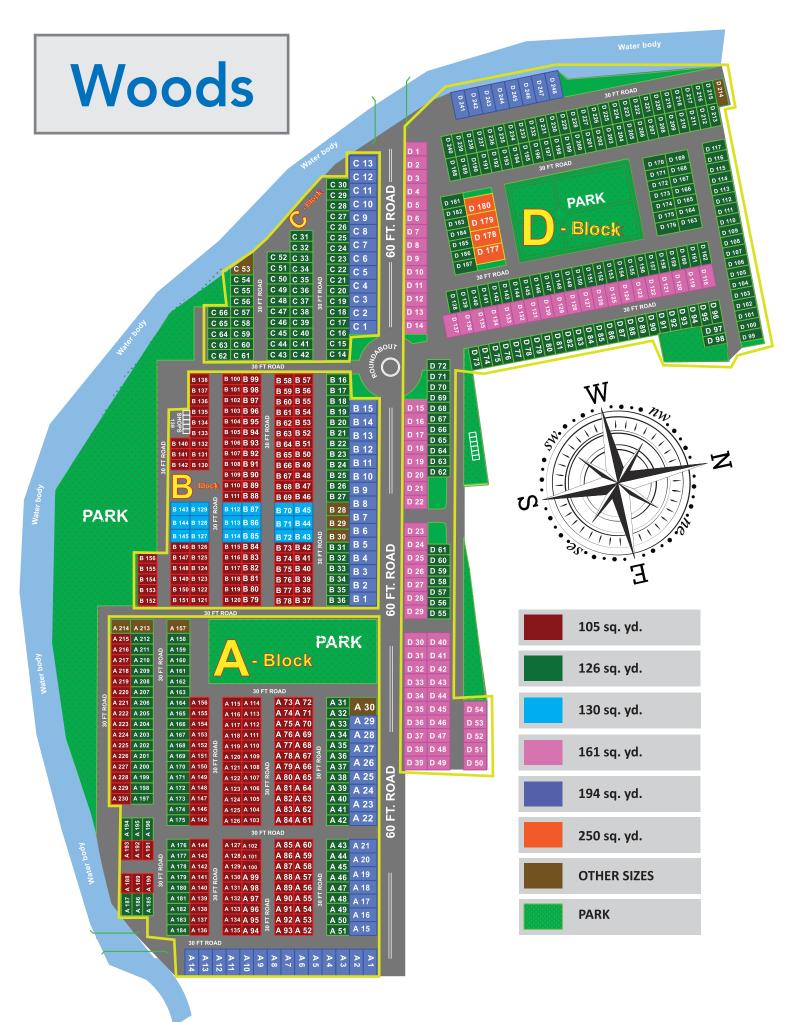

We see a city of convenience and togetherness in making.

We see a kingdom of happiness,

We see Woods.

Woods is first of its kind, signature plotted development of Bihar. Presenting 200 Acres of land with ultra modern amenities at the outskirts of Patna. It is designed to encase a wonderful lifestyle. The world inside Woods is going to be rewarding and different.

#### **PROJECT SPECIFICATION**