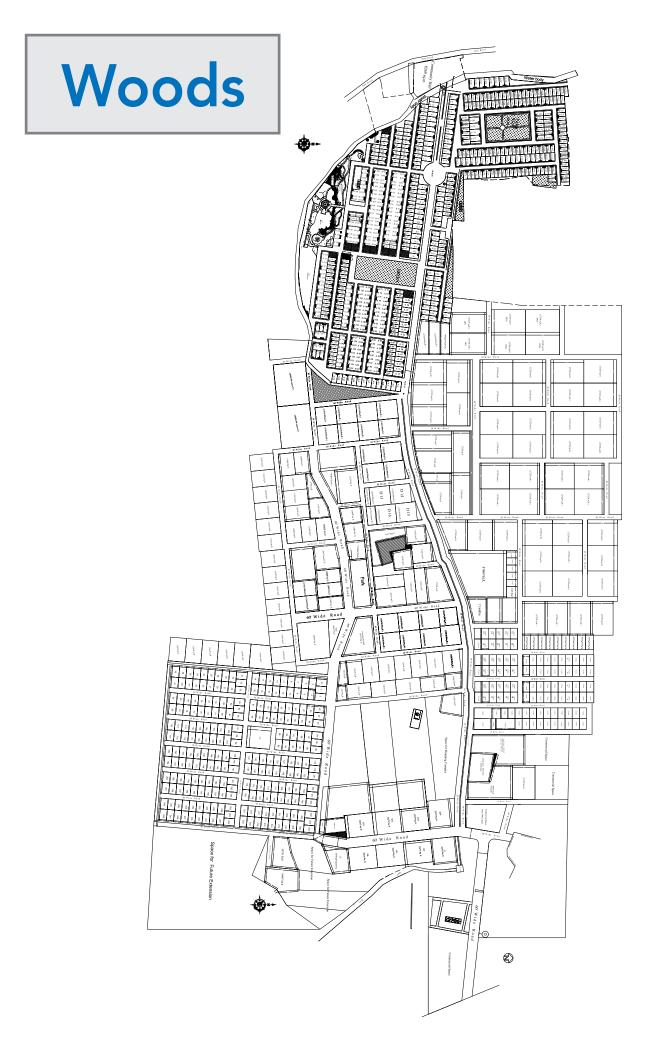

We see a city of convenience and togetherness in making.

We see a kingdom of happiness,

We see Woods.

Woods is first of its kind, signature plotted development of Bihar. Presenting 200 Acres of land with ultra modern amenities at the outskirts of Patna. It is designed to encase a wonderful lifestyle. The world inside Woods is going to be rewarding and different.

It is located on the fastest appriciating property location, Bihar. Surrounded by prestgious institutions like IIT, NIT, NSIT, Mega Industrial Park to new International Airport this area is experiencing an unexpected boom. Woods carries a huge investment potential, given the completeness of its offering.