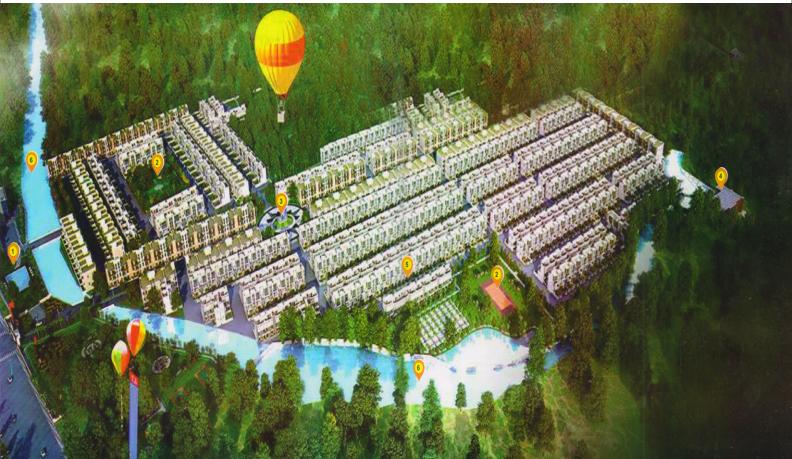

We see a city of convenience and togetherness in making.

We see a kingdom of happiness,

We see Woods.

Woods is first of its kind, signature plotted development of Bihar. Presenting 200 Acres of land with ultra modern amenities at the outskirts of Patna. It is designed to encase a wonderful lifestyle. The world inside Woods is going to be rewarding and different.

It is located on the fastest appriciating property location, Bihar. Surrounded by prestgious institutions like IIT, NIT, NSIT, Mega Industrial Park to new International Airport this area is experiencing an unexpected boom. Woods carries a huge investment potential, given the completeness of its offering.